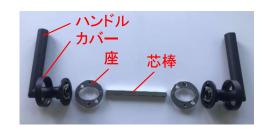

# 梱包内容

ハンドルセット

ビス

3x30mm: 2本 3x50mm: 2本 50mmは使用しません

5mm:1本

使用しません

# ハンドルセットの分解

組立前にハンドルセットを分解 します。

カバーを反時計回しに回転させ てハンドルと座を分解し、芯棒 から抜き取ります。