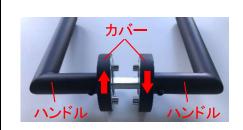

認ください。施工後のキズについては当社では責任を負いかねます。
- 部材を保管する場合は湿気・直射日光を避け、十分な養生をしてください。
- 開口部または枠の寸法を測り、躯体または枠が正確に施工されているか、 ご用意の扉サイズが適切かどうかご確認願います。
- 施工時に電動ドライバーを使用する場合は、カラモミを防ぐため最後の締め付けは 必ず手締めにて行ってください。
- 扉の調整の際には、電動ドライバーは絶対に使用しないでください。 ビス類が破損し、調整できなくなることがあります。
- 扉や枠の表面に、長時間テープを貼らないでください。汚れ・破損・色ムラの原因になります。 また、突き板塗装ドアの場合、塗装仕上げ面には絶対にテープを貼らないでください。

### ● 施工後の処理

- お施主様への引渡し前に、工事管理者が必ず点検を行い、不具合箇所を補修してください。
- 施工後はキズが付かないように養生してください。 このとき、表面にテープを直接貼らないでください。 また、突き板塗装ドアの塗装仕上げ面には絶対にテープを貼らないでください。
- 清掃の際は水を固く搾った布で汚れを落とした後、柔らかい布で乾拭きしてください。 また、汚れが落ちにくい場合は、薄めた中性洗剤で汚れを落とした後、 洗剤が残らないようによく拭き取ってください。
- 内装工事が終了するまでの間は、扉をはずして保管されることをお勧めします。



# Karcher製 ロック無しハンドルの取付

# 梱包内容

ハンドルセット





ビス

3x30mm: 2本 3x50mm: 2本 50mmは使用しません





5mm:1本



使用しません

# ハンドルセットの分解

組立前にハンドルセットを分解 します。

カバーを反時計回しに回転させ てハンドルと座を分解し、芯棒 から抜き取ります。





# ハンドルの取付

#### 【座の取付】

座は"KARCHER"の刻印が有る方を表にし、突起が扉に対し垂直に並ぶように取付ます。座で扉を挟み込み付属のビス

(30mm)で両側から取付ます。

#### 【注意】

ビスの締込過ぎに注意してくだ さい。表面材が破損する恐れが 有ります。







#### 【ハンドルの取付】

①扉に芯棒を差し込み、芯棒を 押さえながらハンドルを取付け ます。

②座の突起にハンドルの穴を合わせて押し込み、六角レンチでネジを締め込みます。

③逆のハンドルを組付け両側から押し付けながら固定し、六角 レンチでネジを締め込みます。







両側から押し付けながら 六角レンチでネジを締め込む

### 【注意】

- ・芯棒の突出量を均等にしてください。
- ・座とハンドルは隙間のない様に取り付けて下さい。
- ・ハンドルには回転方向が決まっています。回らない場合は、扉の裏側に取付けてください。

#### 【カバーの取付】

ハンドルの先からカバーを通 し、座のネジに合わせて取付け ます。反対側も同様です。

#### 【注意】

**ハンドルに傷を付けない様にし** てください。





3

# 枠側ラッチ受け金物の取付

クロスが乾いてからラッチ受け 金物の加工部分にカッターで切 り込みを入れます。ラッチ受け 金物を枠に取付る際、クロスを 巻込んでください。