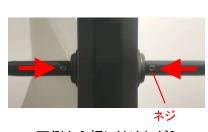

#### 【座の取付】

座は"KARCHER"の刻印が有る方を表にし、突起が扉に対し垂直に並ぶように取付ます。座で扉を挟み込み付属のビス

(30mm)で両側から取付ます。

#### 【注意】

ビスの締込過ぎに注意してくだ さい。表面材が破損する恐れが 有ります。