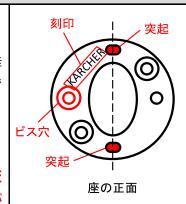

#### 【座の取付】

座は"KARCHER"の刻印が有る方を表にし、突起が扉に対し垂直に並ぶように取付ます。座で扉を挟み込み付属のビス

(30mm)で両側から取付ます。

#### 【ハンドルの取付】

①扉に芯棒を差し込み、芯棒を 押さえながらハンドルを取付け ます。

②座の突起にハンドルの穴を合わせて押し込み、六角レンチでネジを締め込みます。

③逆のハンドルを組付け両側から押し付けながら固定し、六角 レンチでネジを締め込みます。

両側から押し付けながら 六角レンチでネジを締め込む