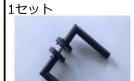

すので、屋外や水がかりする箇所には使用しないでください。
- 本製品は内装扉を用途とする商品です。他の用途として使用したり、本手順書と異なった 施工をした場合の保障は当社では責任を負いかねます。
- 高温・高湿の環境条件では使用できません。
- 施工前に部材の数量・キズの有無をご確認ください。施工後のキズについては当社では責任を負いかねます。
- 部材を保管する場合は湿気・直射日光を避け、十分な養生をしてください。
- 開口部または枠の寸法を測り、躯体または枠が正確に施工されているか、 ご用意の扉サイズが適切かどうかご確認願います。
- 施工時に電動ドライバーを使用する場合は、カラモミを防ぐため最後の締め付けは 必ず手締めにて行ってください。
- 扉の調整の際には、電動ドライバーは絶対に使用しないでください。 ビス類が破損し、調整できなくなることがあります。
- 扉や枠の表面に、長時間テープを貼らないでください。汚れ・破損・色ムラの原因になります。 また、突き板塗装ドアの場合、塗装仕上げ面には絶対にテープを貼らないでください。

### ● 施工後の処理

- お施主様への引渡し前に、工事管理者が必ず点検を行い、不具合箇所を補修してください。
- 施工後はキズが付かないように養生してください。 このとき、表面にテープを直接貼らないでください。 また、突き板塗装ドアの塗装仕上げ面には絶対にテープを貼らないでください。
- 清掃の際は水を固く搾った布で汚れを落とした後、柔らかい布で乾拭きしてください。 また、汚れが落ちにくい場合は、薄めた中性洗剤で汚れを落とした後、 洗剤が残らないようによく拭き取ってください。
- 内装工事が終了するまでの間は、扉をはずして保管されることをお勧めします。



# Karcher製 ロック無しハンドルの取付

# 梱包内容

ハンドルセット





ビス

3x30mm: 2本 3x50mm: 2本 50mmは使用しません





5mm:1本



使用しません

# ハンドルセットの分解

組立前にハンドルセットを分解 します。

カバーを反時計回しに回転させ てハンドルと座を分解し、芯棒 から抜き取ります。





# ハンドルの取付

#### 【座の取付】

座は"KARCHER"の刻印が有る方を表にし、突起が扉に対し垂直に並ぶように取付ます。座で扉を挟み込み付属のビス

(30mm)で両側から取付ます。

#### 【注意】

ビスの締込過ぎに注意してくだ さい。表面材が破損する恐れが 有ります。







#### 【ハンドルの取付】

①扉に芯棒を差し込み、芯棒を 押さえながらハンドルを取付け ます。

②座の突起にハンドルの穴を合わせて押し込み、六角レンチでネジを締め込みます。

③逆のハンドルを組付け両側から押し付けながら固定し、六角 レンチでネジを締め込みます。







両側から押し付けながら 六角レンチでネジを締め込む

### 【注意】

- ・芯棒の突出量を均等にしてください。
- ・座とハンドルは隙間のない様に取り付けて下さい。
- ・ハンドルには回転方向が決まっています。回らない場合は、扉の裏側に取付けてください。

#### 【カバーの取付】

ハンドルの先からカバーを通 し、座のネジに合わせて取付け ます。反対側も同様です。

#### 【注意】

**ハンドルに傷を付けない様にし** てください。





3

# 枠側ラッチ受け金物の取付

クロスが乾いてからラッチ受け 金物の加工部分にカッターで切 り込みを入れます。ラッチ受け 金物を枠に取付る際、クロスを 巻込んでください。