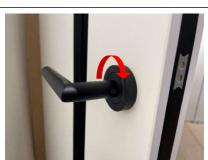

い場合は、薄めた中性洗剤で汚れを落とした後、 洗剤が残らないようによく拭き取ってください。
- 内装工事が終了するまでの間は、扉をはずして保管されることをお勧めします。



# Karcher製 ロック無しハンドルの取付

# 梱包内容

ハンドルセット





ビス

3x30mm: 2本 3x50mm: 2本 50mmは使用しません





5mm:1本



使用しません

# ハンドルセットの分解

組立前にハンドルセットを分解 します。

カバーを反時計回しに回転させ てハンドルと座を分解し、芯棒 から抜き取ります。





# ハンドルの取付

#### 【座の取付】

座は"KARCHER"の刻印が有る方を表にし、突起が扉に対し垂直に並ぶように取付ます。座で扉を挟み込み付属のビス

(30mm)で両側から取付ます。

#### 【注意】

ビスの締込過ぎに注意してくだ さい。表面材が破損する恐れが 有ります。







#### 【ハンドルの取付】

①扉に芯棒を差し込み、芯棒を 押さえながらハンドルを取付け ます。

②座の突起にハンドルの穴を合わせて押し込み、六角レンチでネジを締め込みます。

③逆のハンドルを組付け両側から押し付けながら固定し、六角 レンチでネジを締め込みます。







両側から押し付けながら 六角レンチでネジを締め込む

### 【注意】

- ・芯棒の突出量を均等にしてください。
- ・座とハンドルは隙間のない様に取り付けて下さい。
- ・ハンドルには回転方向が決まっています。回らない場合は、扉の裏側に取付けてください。

#### 【カバーの取付】

ハンドルの先からカバーを通 し、座のネジに合わせて取付け ます。反対側も同様です。

#### 【注意】

**ハンドルに傷を付けない様にし** てください。





3

# 枠側ラッチ受け金物の取付

クロスが乾いてからラッチ受け 金物の加工部分にカッターで切 り込みを入れます。ラッチ受け 金物を枠に取付る際、クロスを 巻込んでください。