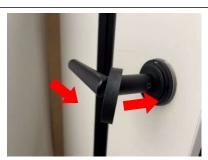

### 【注意】

- ・芯棒の突出量を均等にしてください。
- ・座とハンドルは隙間のない様に取り付けて下さい。
- ・ハンドルには回転方向が決まっています。回らない場合は、扉の裏側に取付けてください。