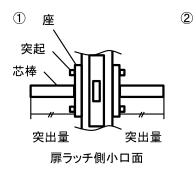

#### 【ハンドルの取付】

①扉に芯棒を差し込み、芯棒を 押さえながらハンドルを取付け ます。

②座の突起にハンドルの穴を合わせて押し込み、六角レンチでネジを締め込みます。

③逆のハンドルを組付け両側から押し付けながら固定し、六角 レンチでネジを締め込みます。

両側から押し付けながら 六角レンチでネジを締め込む

### 【注意】

- ・芯棒の突出量を均等にしてください。
- ・座とハンドルは隙間のない様に取り付けて下さい。
- ・ハンドルには回転方向が決まっています。回らない場合は、扉の裏側に取付けてください。