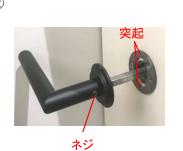

#### 【カバーの取付】

ハンドルの先からカバーを通 し、座のネジに合わせて取付け ます。反対側も同様です。

#### 【注意】

**ハンドルに傷を付けない様にし** てください。

3