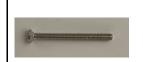

# 梱包内容

ハンドルセット

ビス

3x30mm: 2本 3x50mm: 2本 50mmは使用しません

5mm:1本

使用しません

#### 【座の取付】

座は"KARCHER"の刻印が有る方を表にし、突起が扉に対し垂直に並ぶように取付ます。座で扉を挟み込み付属のビス

(30mm)で両側から取付ます。