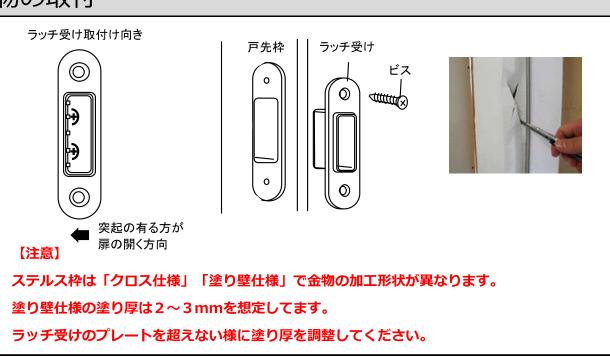

# 枠側ラッチ受け金物の取付

クロスが乾いてからラッチ受け 金物の加工部分にカッターで切 り込みを入れます。ラッチ受け 金物を枠に取付る際、クロスを 巻込んでください。