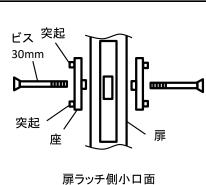

#### 【座の取付】

座は"KARCHER"の刻印が有る方を表にし、突起が扉に対し垂直に並ぶように取付ます。座で扉を挟み込み付属のビス

(30mm)で両側から取付ます。

#### 【注意】

ビスの締込過ぎに注意してくだ さい。表面材が破損する恐れが 有ります。