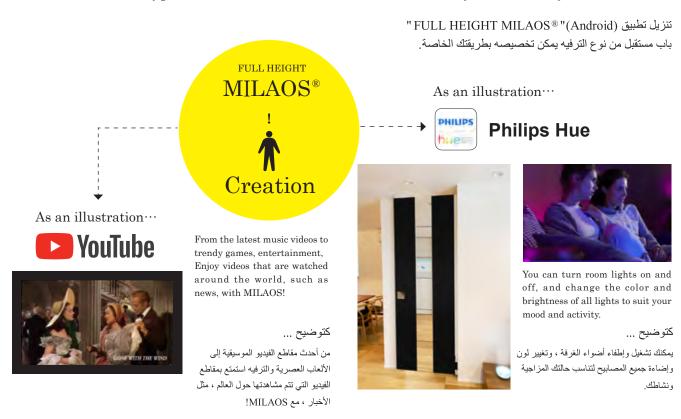

## FULL HEIGHT MILA 05®

There are other things that you can do for "Doors to partition", "Open and close" doors. From a future one step beyond the richer life.

"FULL HEIGHT MILAOS®" which evolved the door that opens and closes every day to information terminal now handles a new page in the history of the door.

هناك أشياء أخرى يمكنك القيام بها للأبواب "أبواب إلى قسم" ، "فتح وإغلاق".

من المستقبل خطوة واحدة وراء الحياة الأكثر ثراء.

"®FULL HEIGHT MILAOS" التي طورت الباب الذي يفتح ويغلق كل يوم إلى محطة المعلومات يتعامل الآن مع صفحة جديدة في تاريخ الباب.

### Download "FULL HEIGHT MILAOS®" app (Android)

An entertainment-type future door that can be customized in your own way.

### Iot Door born from Japanese technology

First check today's fashion before going out.

Search for lunch shops by speaking to your Google Assistant while your makeup.

On another day, enjoy a video call with friends and a distant family, and watch yoga poses while watching videos.

It's entirely up to you.

تحقق أولاً من موضة اليوم قبل الخروج.

ابحث عن متاجر الغداء من خلال التحدث إلى مساعد Google أثناء مكياجك. في يوم آخر ، استمتع بمكالمة فيديو مع الأصدقاء و عائلة بعيدة ، وشاهد ظهور اليوغا أثناء مشاهدة مقاطع الفيديو.

الأمر متروك لك تمامًا.

<sup>\*</sup> Wi-Fi is required to use the applications. \* مطلوب واي فاي لاستخدام النطبيقات.