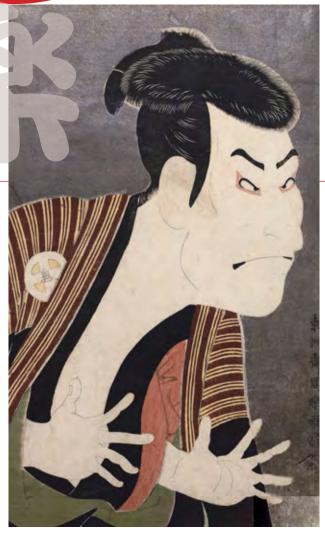

三世大谷鬼次の江戸兵衛

"Sansei Ootani Oniji no Yakkoedobei"

### 東洲斎写祭

Syaraku TOUSHUUSAI

"Yakkoedobei" acted by the third-generation Ootani Oniji Author:Sharaku TOUSHUUSAI Woodblock print around 1794

This woodblock print described the figure of a villain called "Yakkoedobei" acted by the third generation of the Kabuki actor, Ootani Onij in a kabuki performance.

Although the actor's prints at that time are like a popular actor's pictures current fans buy, Sharaku's works were made by an innovative method enlarging the face so called "Ookubi-e" at that time. And the big nose and the wrinkles on the face were described faithfully, so it was very unpopular among not only fans but also actors.

"Yakkoedobei" يتصرف من الجيل الثالث أوتاني أونيجي المؤلف: شار اكو توشوسي طبع الخشب حوالي 1794

وصفت هذه المطبوعة الخشبية صورة الشرير المسمى "Yakkoedobei" الذي قام به الجيل الثالث من ممثل Ootani Onij ، Kabuki في أداء الكابوكي. على الرغم من أن مطبوعات الممثل في ذلك الوقت تشبه صور الممثل الشهير التي يشتريها المعجبون حاليًا ، إلا أن أعمال Sharaku كانت مصنوعة بطريقة مبتكرة لتوسيع الوجه المسمى "Ookubi-e" في ذلك الوقت. والأنف الكبيرة والتجاعيد على الوجه كانت وصف بأمانة ، اذلك كان لا يحظى بشعبية كبيرة ليس فقط بين المشجعين ولكن أيضا الجهات الفاعلة.