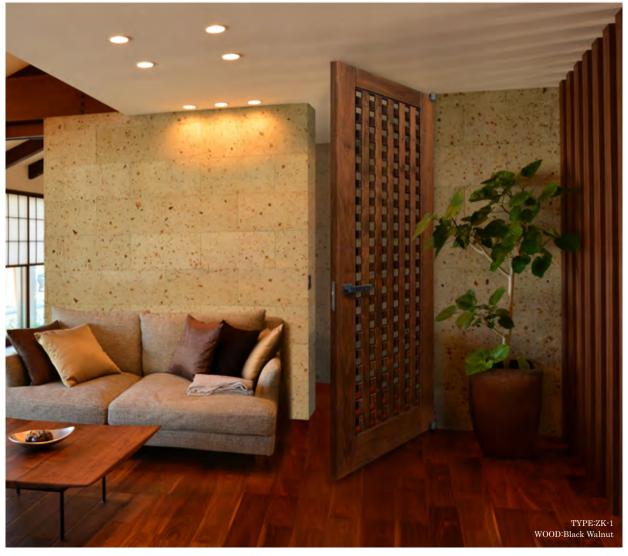

# Zenstyle

Lattice door design

The lattice doors do not cut off the space completely and they have been used as a useful partition while being a functional beauty door symbolizing Japanese culture. KAMIYA Corporation made Kizure-Koushi in the golden ratio. Kizure-Koushi is the simplest grid pattern among a number of methods. Although ZENSTYLE is a traditional Japanese style so called "WA", it directs the luxury space by its modern design.

لا تقطع أبواب الشبكة مساحة كاملة ، وقد تم استخدامها كقسم مفيد أثناء كونها بابًا رائعًا للتجميل يرمز إلى الثقافة اليابانية. صنعت شركة KAMIYA Kizure-Koushi في النسبة الذهبية. Kizure-Koushi هو أبسط نمط شبكة بين عدد من الطرق. على الرغم من أن ZENSTYLE هو أسلوب ياباني تقليدي يسمى "WA" ، إلا أنه يوجه المساحة الفاخرة بتصميمه الحديث.

Black Walnut Black Cherry