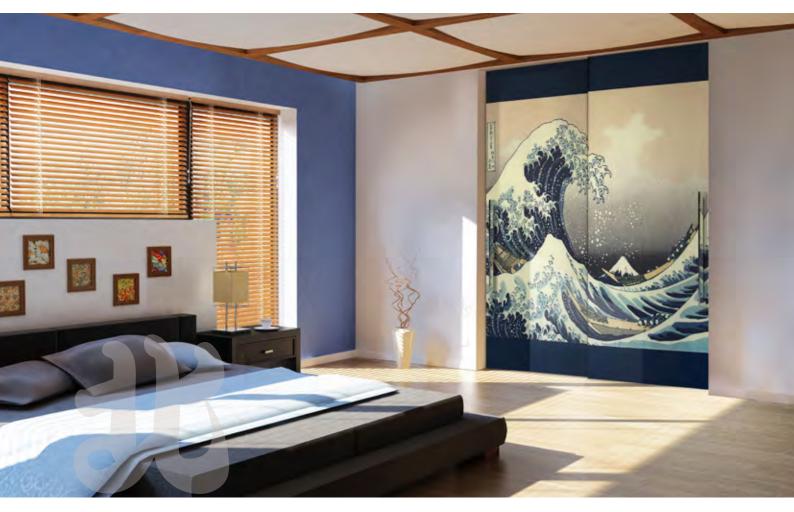

## F/S full stealth

FULL HEIGHT DOOR® is an innovative door which customers can finish it as they like. For example, they can put wallpaper on it or paint it.

The door of the photograph was finished into a door expressing Japanese culture by pasting a wall paper printed Ukiyo-e, which is a famous Japanese classic art, on the door.

®FULL HEIGHT DOOR هو باب مبتكر يمكن للعملاء الانتهاء منه كما يحلو لهم. على سبيل المثال ، يمكنهم وضع ورق جدران عليه أو رسمه. تم الانتهاء من باب الصورة في باب يعبر عن الثقافة اليابانية عن طريق لصق ورق حائط مطبوع عليه Ukiyo-e ، وهو فن ياباني كلاسيكي شهير ، على الباب.