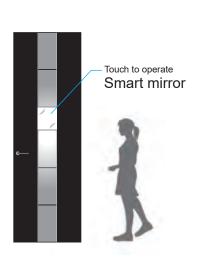

### SMART ENTRANCE made in Germany

"Smart Entrance" is a fashionable and futuristic handle that can complete "opening the door by unlocking" with only one action of "touch".

مدخل ذكي صنع في المانيا "المدخل الذكي" هو مقبض عصري ومستقبلي يمكنه إكمال "فتح الباب عن طريق فتح" مع عمل واحد فقط هو "اللمس".