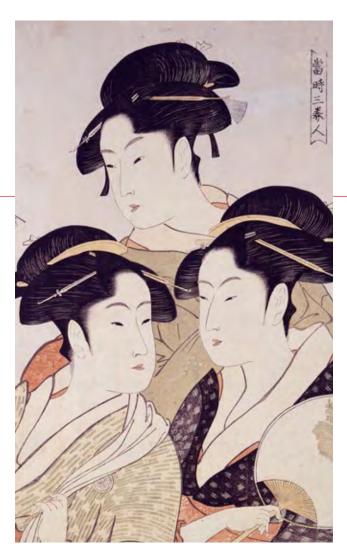

寛政三美人

"Kansei Sanbijinn"

### Utamaro KITAGAWA

"Kansei Sanbijinn" Author: Utamaro KITAGAWA Woodblock print made around 1793.

Ukiyo-e that is described three women, renowned as beauty.

The woman on the left is "Ohisa" who is a daughter of the sweet shop, the middle is "Okita" who is a cafe clerk, and the right is "Toyohina" who is a geisha known as a good singer.

It is interesting that three women whose situation and profession are totally different and whose common points are only "beautiful" are described in one print.

The rumors of the three beautiful women were spread out all over Tokyo by the Utamaro's print and they gained popularity.

"كانسي سانبين" المؤلف: أوتامارو كيتاجاوا نعم الخشب صنع حوالي 1793

Vkiyo-e التي توصف ثلاث نساء ، والشهرة والجمال.

المرأة على اليسار هي "Ohisa" وهي ابنة المحل الحلو ، أما الوسط فهي "Okita" وهي كاتبة مقهى ، واليمين "Toyohina" وهي مغنية معروفة السمال المغني الجيد.

من المثير للاهتمام أن ثلاث نساء ممن يختلف وضعهن ومهنهن اختلاقًا تامًا ونقاطهن المشتركة "جميلة" موصوفة في طبعة واحدة. انتشرت شائعات النساء الجميلات الثلاث في جميع أنحاء طوكيو من خلال مطبوعات أوتامارو واكتسبن شعبية.