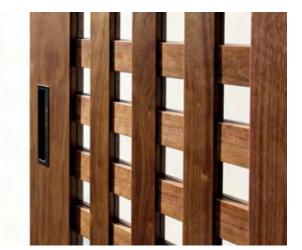

ce door design



The lattice doors do not cut off the space completely and they have been used as a useful partition while being a functional beauty door symbolizing Japanese culture. KAMIYA Corporation made Kizure-Koushi in the golden ratio. Kizure-Koushi is the simplest grid pattern among a number of methods. Although ZENSTYLE is a traditional Japanese style so called "WA", it directs the luxury space by its modern design.

لا تقطع أبواب الشبكة مساحة كاملة ، وقد تم استخدامها كقسم مفيد أثناء كونها بابًا رائعًا للتجميل يرمز إلى الثقافة اليابانية. صنعت شركة KAMIYA Kizure-Koushi في النسبة الذهبية. Kizure-Koushi هو أبسط نمط شبكة بين عدد من الطرق. على الرغم من أن ZENSTYLE هو أسلوب ياباني تقليدي يسمى "WA" ، إلا أنه يوجه المساحة الفاخرة بتصميمه الحديث.







Black Walnut Black Cherry











## FULL HEIGHT MILA 05®

There are other things that you can do for "Doors to partition", "Open and close" doors. From a future one step beyond the richer life.

"FULL HEIGHT MILAOS®" which evolved the door that opens and closes every day to information terminal now handles a new page in the history of the door.

هناك أشياء أخرى يمكنك القيام بها للأبواب "أبواب إلى قسم" ، "فتح وإغلاق".

من المستقبل خطوة واحدة وراء الحياة الأكثر ثراء.

"®FULL HEIGHT MILAOS" التي طورت الباب الذي يفتح ويغلق كل يوم إلى محطة المعلومات يتعامل الآن مع صفحة جديدة في تاريخ الباب.







### SMART ENTRANCE made in Germany

"Smart Entrance" is a fashionable and futuristic handle that can complete "opening the door by unlocking" with only one action of "touch".

مدخل ذكي صنع في المانيا "المدخل الذكي" هو مقبض عصري ومس