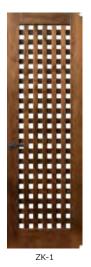

# Zenstyle

Lattice door design

The lattice doors do not cut off the space completely and they have been used as a useful partition while being a functional beauty door symbolizing Japanese culture. KAMIYA Corporation made Kizure-Koushi in the golden ratio. Kizure-Koushi is the simplest grid pattern among a number of methods. Although ZENSTYLE is a traditional Japanese style so called "WA", it directs the luxury space by its modern design.

لا تقطع أبواب الشبكة مساحة كاملة ، وقد تم استخدامها كقسم مفيد أثناء كونها بابًا رائعًا للتجميل يرمز إلى الثقافة اليابانية. صنعت شركة KAMIYA Kizure-Koushi في النسبة الذهبية. Kizure-Koushi هو أبسط نمط شبكة بين عدد من الطرق. على الرغم من أن ZENSTYLE هو أسلوب ياباني تقليدي يسمى "WA" ، إلا أنه يوجه المساحة الفاخرة بتصميمه الحديث.