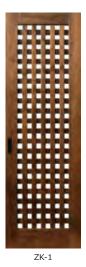

# Zenstyle

Lattice door design

The lattice doors do not cut off the space completely and they have been used as a useful partition while being a functional beauty door symbolizing Japanese culture. KAMIYA Corporation made Kizure-Koushi in the golden ratio. Kizure-Koushi is the simplest grid pattern among a number of methods. Although ZENSTYLE is a traditional Japanese style so called "WA", it directs the luxury space by its modern design.

لا تقطع أبواب الشبكة مساحة كاملة ، وقد تم استخدامها كقسم مفيد أثناء كونها بابًا رائعًا للتجميل يرمز إلى الثقافة اليابانية. صنعت شركة KAMIYA Kizure-Koushi في النسبة الذهبية. Kizure-Koushi هو أبسط نمط شبكة بين عدد من الطرق. على الرغم من أن ZENSTYLE هو أسلوب ياباني تقليدي يسمى "WA" ، إلا أنه يوجه المساحة الفاخرة بتصميمه الحديث.