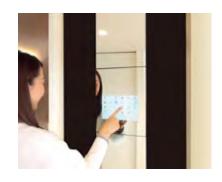

## **Automatic Door**

Automatic door for general household

Automatic door for residential that opens and closes just by holding hand over sensor embedded in wall. Daily petit luxury and comfortable living.

باب أو توماتيكي للسكن الذي يفتح ويغلق فقط عن طريق تعليق جهاز استشعار مدمج في الحائط. بيتي اليومية الفاخرة والمعيشة مريحة.

Simple design

### Open the door, place the hand in front of the sensor.

- 1. Operate smoothly simply by holding your hand over the sensor.
- 2. Even if the sensor is not used, when you apply a light force in opening direction, the assist function works and the door fully opens and closes automatically.

### افتح الباب ، ضع اليد أمام المستشعر.

1. يعمل بسلاسة فقط عن طريق عقد يدك على أجهزة الاستشعار.

2. حتى إذا لم يتم استخدام المستشعر ، عند تطبيق قوة الضوء في اتجاه الفتح ، تعمل وظيفة المساعدة ويفتح الباب بالكامل ويغلق تلقائيًا.