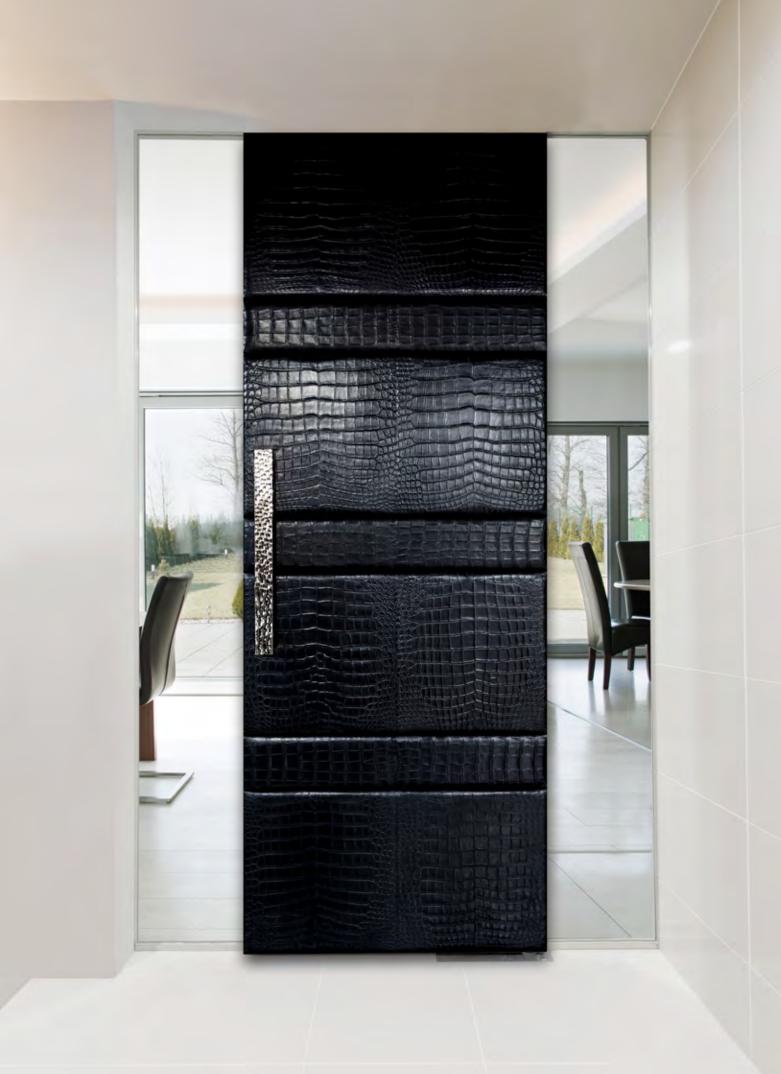

### 16CROCODILIES

A door is created from 16 crocodiles

To make a single door, use 16 crocodiles are used luxuriously. Moreover, since it requires a width of 55 cm or more, we do not use cultivated crocodile about 40 cm in width, we use all wild New Guinea crocodile (large croc)

يتم إنشاه باب من 16 تمساح لصنع باب واحد ، استخدم 16 تمسادًا فاخر ً ا. علاوة على ذلك ، نظر ً ا لأنه يتطلب عرضًا يبلغ 55 سم أو أكثر ، لا نستخدم التمساح المزروع بعرض 40 سمنقريبًا ، نستخدم كل التماسيح البرية الجديدة في غينيا الجديدة (تمساح كبير)