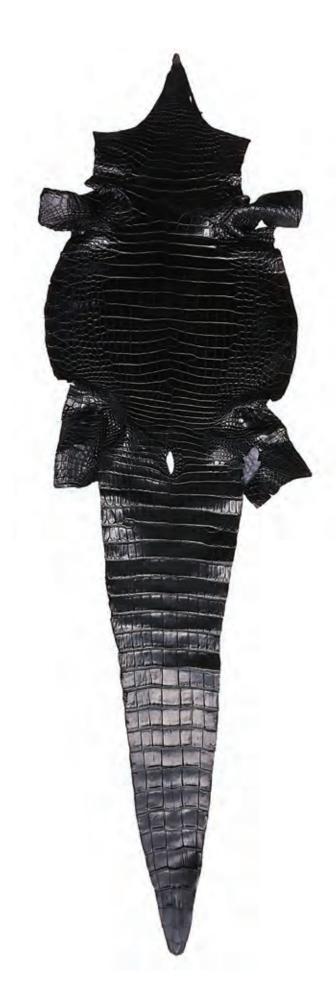

Solid finish with a thickness of  $74\,\,$  mm adds its best advantage to crocodile leather.

The engrave mark of "KAMIYA" assures you at reliable quality.

تضيف النهاية الصلبة بسماكة 74 درجة أفضل ميزة لجلد التمساح. تضمن لك علامة نقش "KAMIYA" جودة موثوق بها.