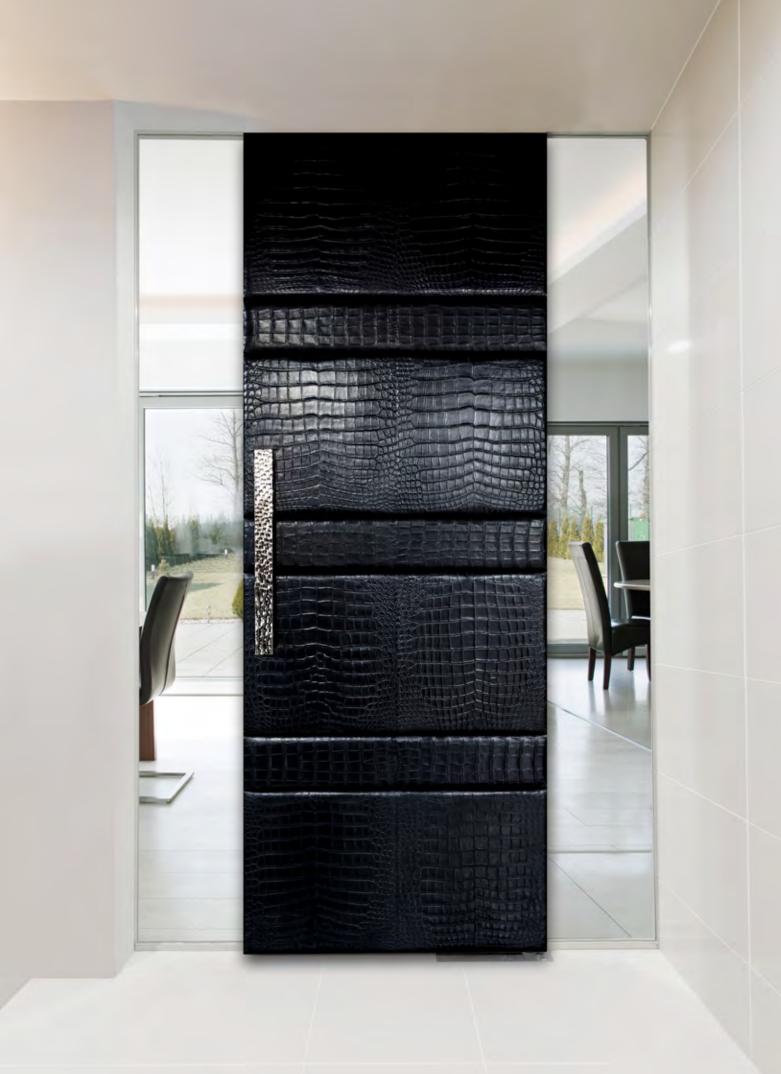

# IMPERIAL

We create "the crocodile" which is dominated over at the top of the exotic leather which combines a strong personality and dignity into the beautiful interior door.

نخلق "التمساح" الذي يسيطر عليه في الجزء العلوي من الجلد الغريب الذي يجمع بين شخصية قوية وكرامة في الباب الداخلي الجميل.

Solid finish with a thickness of  $74\,\,$  mm adds its best advantage to crocodile leather.

The engrave mark of "KAMIYA" assures you at reliable quality.

تضيف النهاية الصلبة بسماكة 74 درجة أفضل ميزة لجلد التمساح. تضمن لك علامة نقش "KAMIYA" جودة موثوق بها.