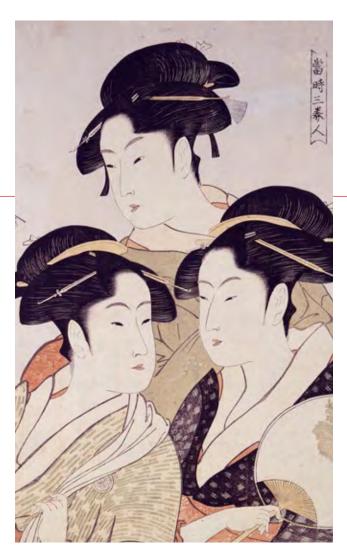

寛政三美人

"Kansei Sanbijinn"

### 喜多川歌麿

### Utamaro KITAGAWA

"Kansei Sanbijinn" Author: Utamaro KITAGAWA Woodblock print made around 1793.

Ukiyo-e that is described three women, renowned as beauty.

The woman on the left is "Ohisa" who is a daughter of the sweet shop, the middle is "Okita" who is a cafe clerk, and the right is "Toyohina" who is a geisha known as a good singer.

"كانسي سانبين" المؤلف: أوتامارو كيتاجاوا نعم الخشب صنع حوالي 1793

Vkiyo-e التي توصف ثلاث نساء ، والشهرة والجمال.

المرأة على اليسار هي "Ohisa" وهي ابنة المحل الحلو ، أما الوسط فهي "Okita" وهي كاتبة مقهى ، واليمين "Toyohina" وهي مغنية معروفة السمال المغني الجيد.