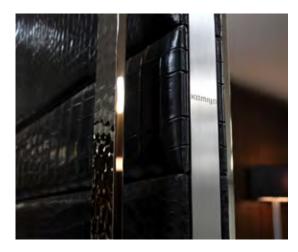

# IMPERIAL

We create "the crocodile" which is dominated over at the top of the exotic leather which combines a strong personality and dignity into the beautiful interior door.

نخلق "التمساح" الذي يسيطر عليه في الجزء العلوي من الجلد الغريب الذي يجمع بين شخصية قوية وكرامة في الباب الداخلي الجميل.

### 16CROCODILIES

A door is created from 16 crocodiles

To make a single door, use 16 crocodiles are used luxuriously. Moreover, since it requires a width of 55 cm or more, we do not use cultivated crocodile about 40 cm in width, we use all wild New Guinea crocodile (large croc)

يتم إنشاه باب من 16 تمساح لصنع باب واحد ، استخدم 16 تمسادًا فاخر ً ا. علاوة على ذلك ، نظر ً ا لأنه يتطلب عرضًا يبلغ 55 سم أو أكثر ، لا نستخدم التمساح المزروع بعرض 40 سمنقريبًا ، نستخدم كل التماسيح البرية الجديدة في غينيا الجديدة (تمساح كبير)

Solid finish with a thickness of  $74\,\,$  mm adds its best advantage to crocodile leather.

The engrave mark of "KAMIYA" assures you at reliable quality.

تضيف النهاية الصلبة بسماكة 74 درجة أفضل ميزة لجلد التمساح. تضمن لك علامة نقش "KAMIYA" جودة موثوق بها.