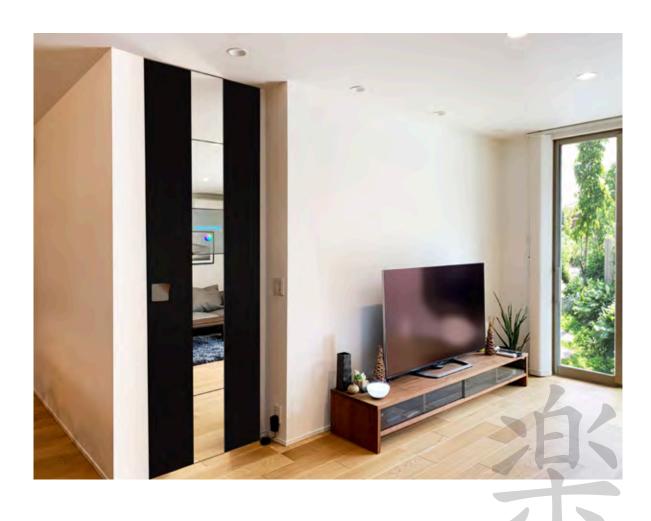

## F/S full stealth

FULL HEIGHT DOOR® is an innovative door which customers can finish it as they like. For example, they can put wallpaper on it or paint it.

The door of the photograph was finished into a door expressing Japanese culture by pasting a wall paper printed Ukiyo-e, which is a famous Japanese classic art, on the door.

®FULL HEIGHT DOOR هو باب مبتكر يمكن للعملاء الانتهاء منه كما يحلو لهم. على سبيل المثال ، يمكنهم وضع ورق جدران عليه أو رسمه. تم الانتهاء من باب الصورة في باب يعبر عن الثقافة اليابانية عن طريق لصق ورق حائط مطبوع عليه Ukiyo-e ، وهو فن ياباني كلاسيكي شهير ، على الباب.