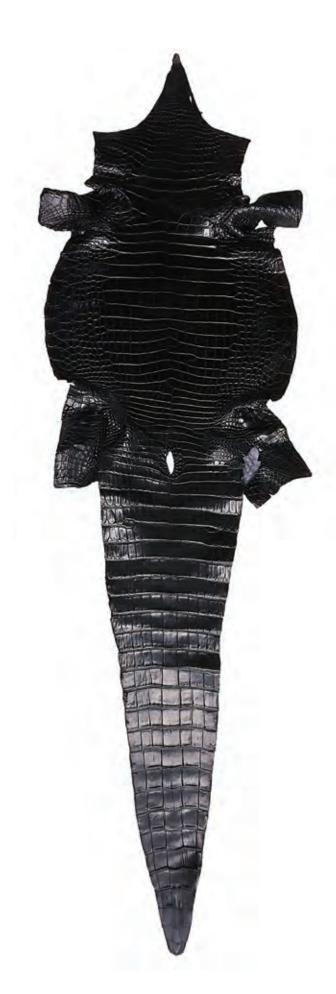

### 16CROCODILIES

A door is created from 16 crocodiles

To make a single door, use 16 crocodiles are used luxuriously. Moreover, since it requires a width of 55 cm or more, we do not use cultivated crocodile about 40 cm in width, we use all wild New Guinea crocodile (large croc)

يتم إنشاه باب من 16 تمساح لصنع باب واحد ، استخدم 16 تمسادًا فاخر ً ا. علاوة على ذلك ، نظر ً ا لأنه يتطلب عرضًا يبلغ 55 سم أو أكثر ، لا نستخدم التمساح المزروع بعرض 40 سمنقريبًا ، نستخدم كل التماسيح البرية الجديدة في غينيا الجديدة (تمساح كبير)