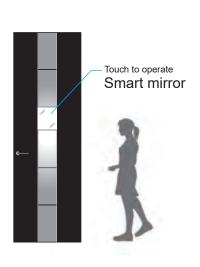

## FULL HEIGHT MILA 05®

There are other things that you can do for "Doors to partition", "Open and close" doors. From a future one step beyond the richer life.

"FULL HEIGHT MILAOS®" which evolved the door that opens and closes every day to information terminal now handles a new page in the history of the door.

هناك أشياء أخرى يمكنك القيام بها للأبواب "أبواب إلى قسم" ، "فتح وإغلاق".

من المستقبل خطوة واحدة وراء الحياة الأكثر ثراء.

"®FULL HEIGHT MILAOS" التي طورت الباب الذي يفتح ويغلق كل يوم إلى محطة المعلومات يتعامل الآن مع صفحة جديدة في تاريخ الباب.

### SMART ENTRANCE made in Germany

"Smart Entrance" is a fashionable and futuristic handle that can complete "opening the door by unlocking" with only one action of "touch".

مدخل ذكي صنع في المانيا "المدخل الذكي" هو مقبض عصري ومستقبلي يمكنه إكمال "فتح الباب عن طريق فتح" مع عمل واحد فقط هو "اللمس".