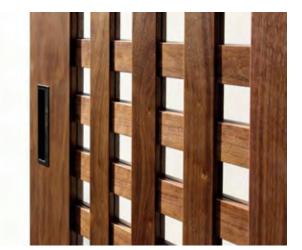

# Zenstyle

Lattice door design

The lattice doors do not cut off the space completely and they have been used as a useful partition while being a functional beauty door symbolizing Japanese culture. KAMIYA Corporation made Kizure-Koushi in the golden ratio. Kizure-Koushi is the simplest grid pattern among a number of methods. Although ZENSTYLE is a traditional Japanese style so called "WA", it directs the luxury space by its modern design.

لا تقطع أبواب الشبكة مساحة كاملة ، وقد تم استخدامها كقسم مفيد أثناء كونها بابًا رائعًا للتجميل يرمز إلى الثقافة اليابانية. صنعت شركة KAMIYA Kizure-Koushi في النسبة الذهبية. Kizure-Koushi هو أبسط نمط شبكة بين عدد من الطرق. على الرغم من أن ZENSTYLE هو أسلوب ياباني تقليدي يسمى "WA" ، إلا أنه يوجه المساحة الفاخرة بتصميمه الحديث.

Black Walnut Black Cherry