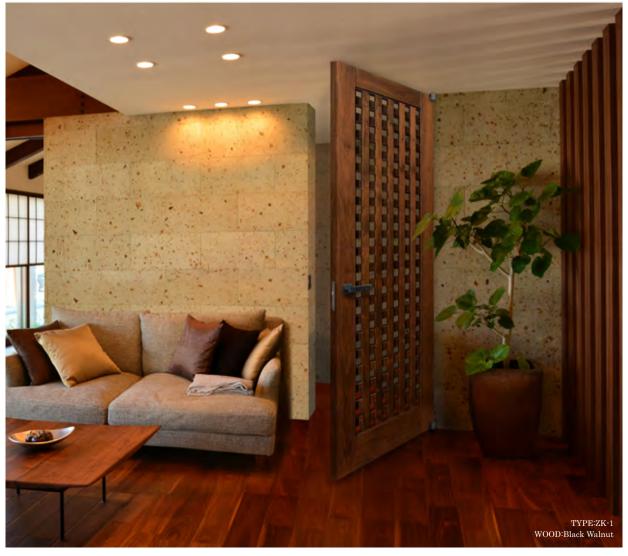

# Zenstyle

Lattice door design

The lattice doors do not cut off the space completely and they have been used as a useful partition while being a functional beauty door symbolizing Japanese culture. KAMIYA Corporation made Kizure-Koushi in the golden ratio. Kizure-Koushi is the simplest grid pattern among a number of methods. Although ZENSTYLE is a traditional Japanese style so called "WA", it directs the luxury space by its modern design.

لا تقطع أبواب الشبكة مساحة كاملة ، وقد تم استخدامها كقسم مفيد أثناء كونها بابًا رائعًا للتجميل يرمز إلى الثقافة اليابانية. صنعت شركة KAMIYA Kizure-Koushi في النسبة الذهبية. Kizure-Koushi هو أبسط نمط شبكة بين عدد من الطرق. على الرغم من أن ZENSTYLE هو أسلوب ياباني تقليدي يسمى "WA" ، إلا أنه يوجه المساحة الفاخرة بتصميمه الحديث.