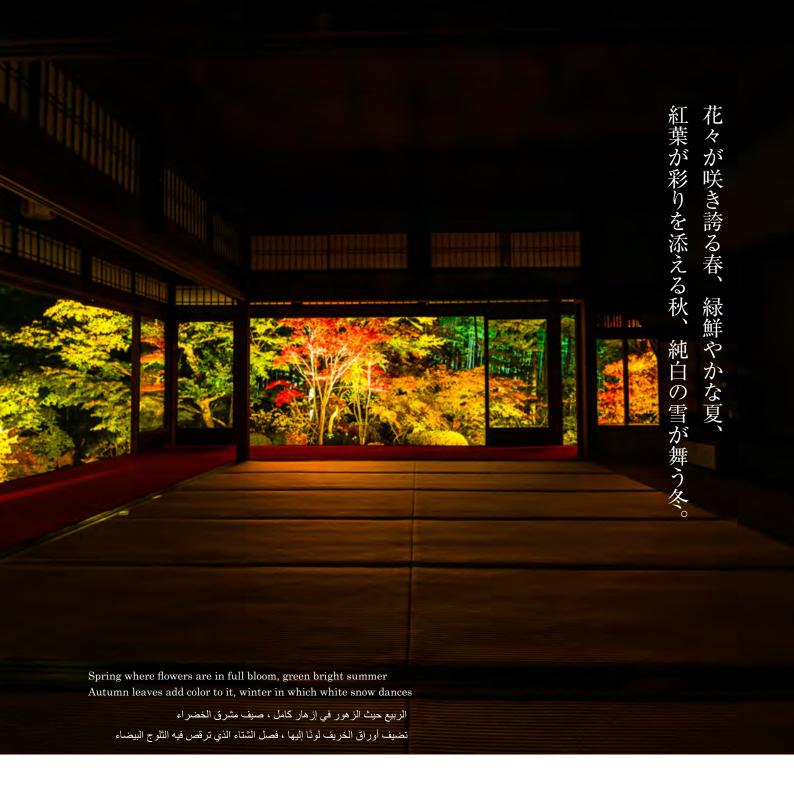

# IMPERIAL

We create "the crocodile" which is dominated over at the top of the exotic leather which combines a strong personality and dignity into the beautiful interior door.

نخلق "التمساح" الذي يسيطر عليه في الجزء العلوي من الجلد الغريب الذي يجمع بين شخصية قوية وكرامة في الباب الداخلي الجميل.

The handling product that observed Washington Convention

The Washington Convention is a treaty to regulate the international business of the rare wild animals and plants. Washington Convention is named after the city where the treaty is adopted. Many crocodiles are not necessarily endangered kinds, but are classified in "attachment book II" where it is raised to limit the use threatening the continuation of the kind. It was authorized all the hides of the crocodile to handle in KAMIYA.

التعامل مع المنتجات التي لاحظت اتفاقية واشنطن

اتفاقية واشنطن هي معاهدة لتنظيم الأعمال التجارية الدولية للحيوانات والنباتات البرية النادرة. تم تسمية اتفاقية واشنطن باسم المدينة التي تم تبني المعاهدة بها. لا تعتبر العديد من التماسيح أنواعًا مهددة بالانقراض بالضرورة ، ولكن يتم تصنيفها في "ملحق المرفق الثاني" حيث يتم رفعه للحد من الاستخدام الذي يهدد استمرار هذا النوع. لقد تم السماح لجميع جلود التمساح بالتعامل مع KAMIYA.