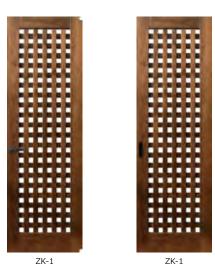

# Zenstyle

The lattice doors do not cut off the space completely and they have been used as a useful partition while being a functional beauty door symbolizing Japanese culture. KAMIYA Corporation made Kizure-Koushi in the golden ratio. Kizure-Koushi is the simplest grid pattern among a number of methods. Although ZENSTYLE is a traditional Japanese style so called "WA", it directs the luxury space by its modern design.

لا تقطع أبواب الشبكة مساحة كاملة ، وقد تم استخدامها كقسم مفيد أثناء كونها بابًا رائعًا للتجميل يرمز إلى الثقافة اليابانية. صنعت شركة KAMIYA Kizure-Koushi في النسبة الذهبية. Kizure-Koushi هو أبسط نمط شبكة بين عدد من الطرق. على الرغم من أن ZENSTYLE هو أسلوب ياباني تقليدي يسمى "WA" ، إلا أنه يوجه المساحة الفاخرة بتصميمه الحديث.