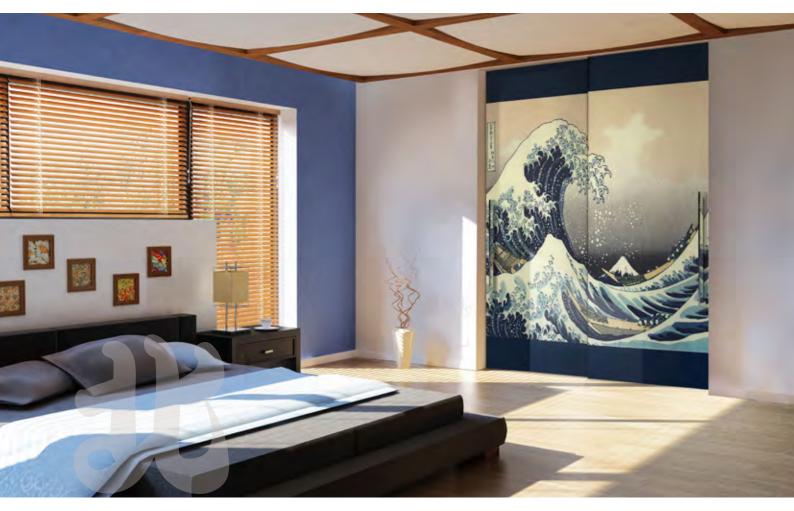

# F/S full stealth

FULL HEIGHT DOOR<sup>®</sup> is an innovative door which customers can finish it as they like. For example, they can put wallpaper on it or paint it.

The door of the photograph was finished into a door expressing Japanese culture by pasting a wall paper printed Ukiyo-e, which is a famous Japanese classic art, on the door.

® FULL HEIGHT DOOR هو باب مبتكر يمكن للعملاء الانتهاء منه كما يحلو لهم. على سبيل المثال ، يمكنهم وضع ورق جدران عليه أو رسمه. تم الانتهاء من باب الصورة في باب يعبر عن الثقافة اليابانية عن طريق لصق ورق حائط مطبوع عليه e-Ukiyo ، و هو فن ياباني كلاسيكي شهير ، على الباب.