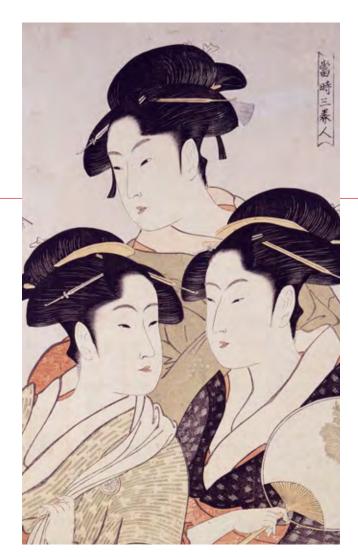

寛政三美人 "Kansei Sanbijinn"

#### Utamaro KITAGAWA

"Kansei Sanbijinn" Author: Utamaro KITAGAWA Woodblock print made around 1793.

Ukiyo-e that is described three women, renowned as beauty.

The woman on the left is "Ohisa" who is a daughter of the sweet shop, the middle is "Okita" who is a cafe clerk, and the right is "Toyohina" who is a geisha known as a good singer.

It is interesting that three women whose situation and profession are totally different and whose common points are only "beautiful" are described in one print.

The rumors of the three beautiful women were spread out all over Tokyo by the Utamaro's print and they gained popularity.

المؤلف: أوتامارو كيتاجاوا طبع الخشب صنع حوالي 1793

"كانسي سانبين"

Ukiyo-e التي توصف ثلاث نساء ، والشهرة والجمال.

المرأة على ليسار هي "Ohisa" و هي ابنة المحل الحلو ، أما الوسط فهي "Okita" و هي كاتبة مقهى ، واليمين "Toyohina" و هي مغنية معر وفقراسم المغني الجيد.

من المثير للاهتمام أن ثلاث نساء ممن يختلف وضعهن ومهنهن اختلاقًا تامًا ونقاطهن المشتركة "جميلة" موصوفة في طبعة واحدة. انتشرت شائعات النساء الجميلات الثلاث في جميع أنحاء طوكيو من خلال مطبو عات أوتامار و واكتسبن شعبية.