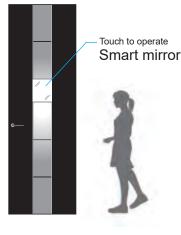

#### SMART ENTRANCE made in Germany

"Smart Entrance" is a fashionable and futuristic handle that can complete "opening the door by unlocking" with only one action of "touch".

مدخل ذكي صنع في المانيا "المدخل الذكي" هو مقبض عصري ومستقبلي يمكنه إكمال "فتح الباب عن طريق فتح" مع عمل واحد فقط هو "اللمس".