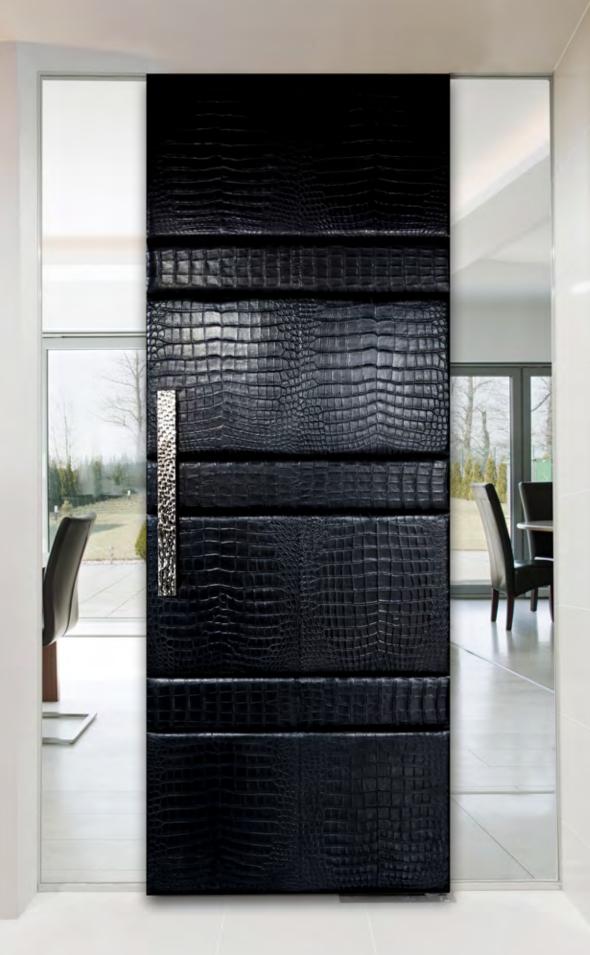

We create " the crocodile " which is dominated over at the top of the exotic leather which combines a strong personality and dignity into the beautiful interior door.

نخلق "التمساح" الذي يسيطر عليه في الجزء العلوي من الجلد الغريب الذي يجمع بين شخصية قوية وكرامة في الباب الداخلي الجميل.

#### 16CROCODILIES

A door is created from 16 crocodiles

To make a single door, use 16 crocodiles are used luxuriously.Moreover, since it requires a width of 55 cm or more, we do not use cultivated crocodile about 40 cm in width, we use all wild New Guinea crocodile (large croc)

يتم إنشاء باب من 16 تمساح

لصنع باب واحد ، استخدم 16 تمساحًا فاخر ً ا. علاوة على ذلك ، نظر ً ا لأنه يتطلب عرضًا يبلغ 55 سم أو أكثر ، لا نستخدم التمساح المزروع بعرض 40 سمتقريبًا ، نستخدم كل التماسيح البرية الجديدة في غينيا الجديدة (تمساح كبير)

Solid finish with a thickness of 74 mm adds its best advantage to crocodile leather.

The engrave mark of "KAMIYA" assures you at reliable quality.

تضيف النهاية الصلبة بسماكة 74 درجة أفضل ميزة لجلد التمساح. تضمن لك علامة نقش "KAMIYA" جودة موثوق بها.