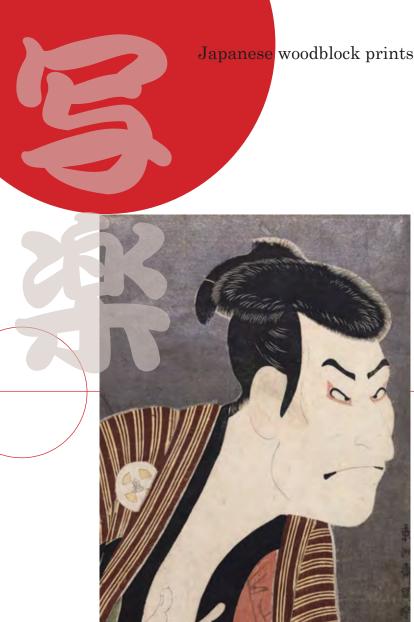

Syaraku TOUSHUUSAI

"Yakkoedobei" acted by the third-generation Ootani Oniji Author:Sharaku TOUSHUUSAI Woodblock print around 1794

This woodblock print described the figure of a villain called "Yakkoedobei" acted by the third generation of the Kabuki actor, Ootani Onij in a kabuki performance.

Although the actor's prints at that time are like a popular actor's pictures current fans buy, Sharaku's works were made by an innovative method enlarging the face so called "Ookubi-e" at that time. And the big nose and the wrinkles on the face were described faithfully, so it was very unpopular among not only fans but also actors.

三世大谷鬼次の江戸兵衛 "Sansei Ootani Oniji no Yakkoedobei"

> "Yakkoedobe" يتصرف من الجيل الثالث أوتاني أونيجي المؤلف: شاراكو توشوسي طبع الخشب حوالي 1794

وصفت هذه المطبوعة الخشبية صورة الشرير المسمى "Yakkoedobei" الذي قام به الجيل الثالث من ممثل (Kabuki، Goiai Onij، Kabuki) في أداء الكابوكي. على الرغم من أن مطبوعات الممثل في ذلك الوقت تشبه صور الممثل الشهير التي يشتريها المعجبون حاليًا ، إلا أن أعمال Sharaku كانت مصنوعة بطريقة مبتكرة لتوسيع الوجه المسمى "Ookubi-e" في ذلك الوقت. والأنف الكبيرة والتجاعيد على الوجه كانت وصف بأمانة ، اذلك كان لا يحظى بشعبية كبيرة ليس فقط بين المشجعين ولكن أيضا الجهات الفاعلة.