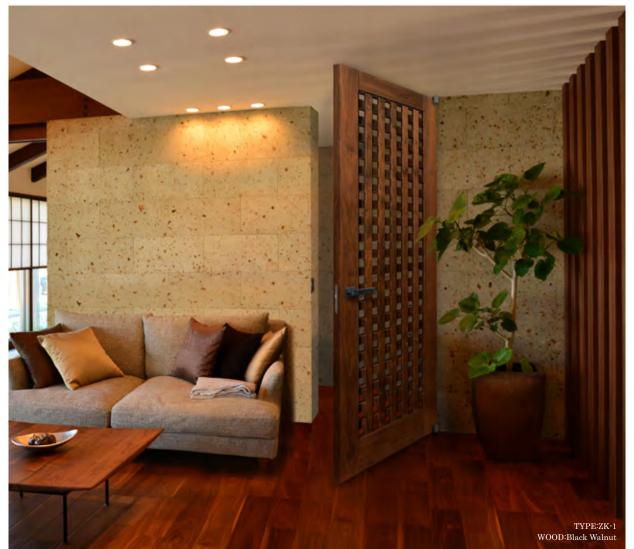

# Zenstyle

The lattice doors do not cut off the space completely and they have been used as a useful partition while being a functional beauty door symbolizing Japanese culture. KAMIYA Corporation made Kizure-Koushi in the golden ratio. Kizure-Koushi is the simplest grid pattern among a number of methods. Although ZENSTYLE is a traditional Japanese style so called "WA", it directs the luxury space by its modern design.

لا تقطع أبواب الشبكة مساحة كاملة ، وقد تم استخدامها كقسم مفيد أثناء كونها بابًا رائعًا للتجميل يرمز إلى الثقافة اليابانية. صنعت شركة KAMIYA Kizure-Koushi في النسبة الذهبية. Kizure-Koushi هو أبسط نمط شبكة بين عدد من الطرق. على الرغم من أن ZENSTYLE هو أسلوب ياباني تقليدي يسمى "WA" ، إلا أنه يوجه المساحة الفاخرة بتصميمه الحديث.