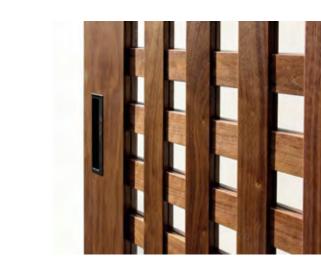

# Zenstyle

The lattice doors do not cut off the space completely and they have been used as a useful partition while being a functional beauty door symbolizing Japanese culture. KAMIYA Corporation made Kizure-Koushi in the golden ratio. Kizure-Koushi is the simplest grid pattern among a number of methods. Although ZENSTYLE is a traditional Japanese style so called "WA", it directs the luxury space by its modern design.

لا تقطع أبواب الشبكة مساحة كاملة ، وقد تم استخدامها كقسم مفيد أثناء كونها بابًا رائعًا للتجميل يرمز إلى الثقافة اليابانية. صنعت شركة KAMIYA Kizure-Koushi في النسبة الذهبية. Kizure-Koushi هو أبسط نمط شبكة بين عدد من الطرق. على الرغم من أن ZENSTYLE هو أسلوب ياباني تقليدي يسمى "WA" ، إلا أنه يوجه المساحة الفاخرة بتصميمه الحديث.