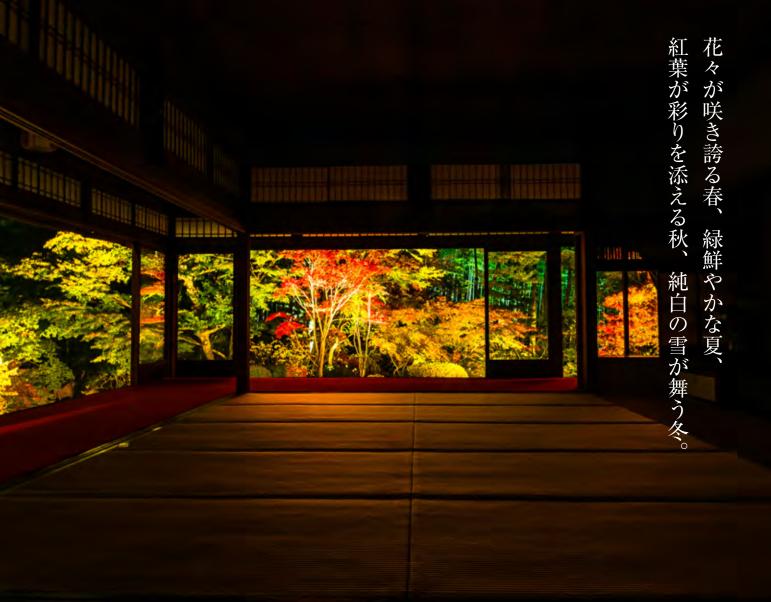

Beautiful handle with hammered finished pattern

Spring where flowers are in full bloom, green bright summer Autumn leaves add color to it, winter in which white snow dances

الربيع حيث الزهور في إزهار كامل ، صيف مشرق الخضراء تضيف أوراق الخريف لونًا إليها ، فصل الشتاء الذي ترقص فيه الثاوج البيضاء