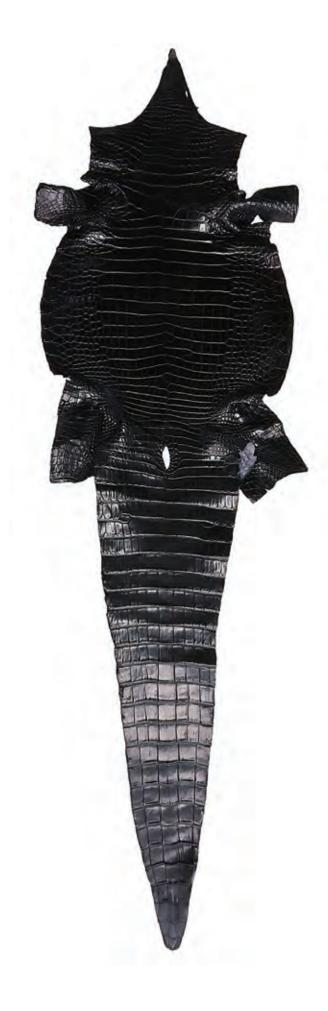

#### 16CROCODILIES

A door is created from 16 crocodiles

To make a single door, use 16 crocodiles are used luxuriously.Moreover, since it requires a width of 55 cm or more, we do not use cultivated crocodile about 40 cm in width, we use all wild New Guinea crocodile (large croc)

يتم إنشاء باب من 16 تمساح

لصنع باب واحد ، استخدم 16 تمساحًا فاخر ً ا. علاوة على ذلك ، نظر ً ا لأنه يتطلب عرضًا يبلغ 55 سم أو أكثر ، لا نستخدم التمساح المزروع بعرض 40 سمتقريبًا ، نستخدم كل التماسيح البرية الجديدة في غينيا الجديدة (تمساح كبير)