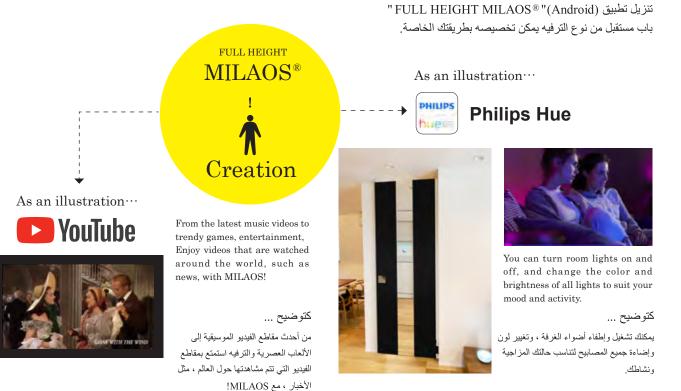

# FULL HEIGHT MILAOS®

There are other things that you can do for "Doors to partition", "Open and close" doors. From a future one step beyond the richer life.

"FULL HEIGHT MILAOS®" which evolved the door that opens and closes every day to information terminal now handles a new page in the history of the door.

هناك أشياء أخرى يمكنك القيام بها للأبواب "أبواب إلى قسم" ، "فتح وإغلاق".

من المستقبل خطوة واحدة وراء الحياة الأكثر ثراء.

" FULL HEIGHT MILAOS"" التي طورت الباب الذي يفتح ويغلق كل يوم إلى محطة المعلومات يتعامل الأن مع صفحة جديدة في تاريخ الباب.

## Download "FULL HEIGHT MILAOS®" app (Android)

An entertainment-type future door that can be customized in your own way.

### Iot Door born from Japanese technology

First check today's fashion before going out.

Search for lunch shops by speaking to your Google Assistant while your makeup.

On another day, enjoy a video call with friends and a distant family, and watch yoga poses while watching videos.

It's entirely up to you.

تحقق أولاً من موضة اليوم قبل الخروج.

ابحث عن متاجر الغداء من خلال التحدث إلى مساعد Google أثناء مكياجك. في يوم آخر ، استمتع بمكالمة فيديو مع الأصدقاء و عائلة بعيدة ، وشاهد ظهور اليوغا أثناء مشاهدة مقاطع الفيديو.

الأمر متروك لك تمامًا.

Wi Fi

Some apps cannot be downloaded depending on the country. \* لا يمكن تنزيل بعض التطبيقات حسب البلد